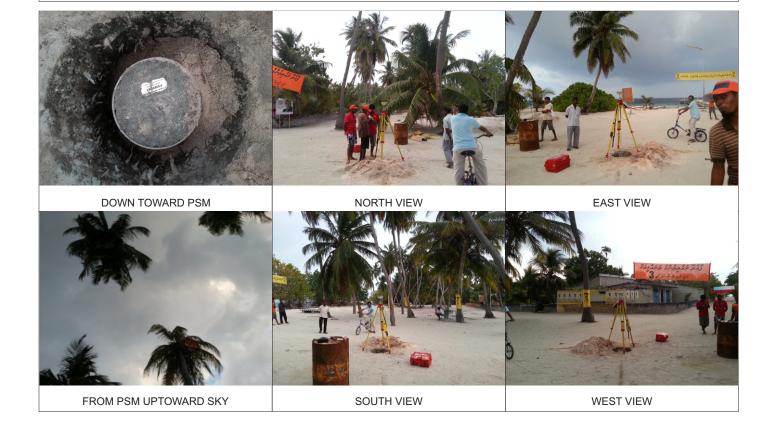

#### Monument description & method of survey:

- Concrete casted insitu to a 1ft pvc pipe length 1m buried with 4" below ground, 1.5m s/s rod driven to ground as the centre mark. Monument labelled with s/s plate stating the point ID.
- Below 100mm
- GNSS Static Survey post Processing.

#### General site condition & access:

- Near Jetty, align to Ameer Amin Magu center
- Easy to access

Owner: N. Fohdhoo Council