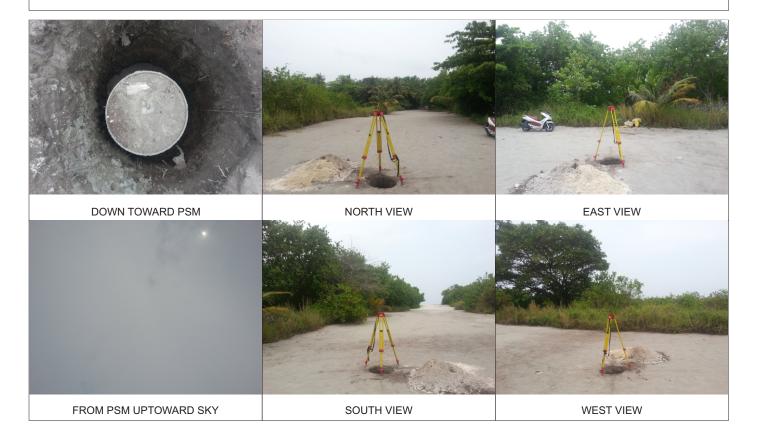

### Monument description & method of survey:

- Concrete casted insitu to a 1ft pvc pipe length 1m buried with 12" below ground, 1.5m s/s rod driven to ground as the centre mark. Monument labelled with s/s plate stating the point ID.
- Below 300mm
- GNSS Static Survey post Processing.

### General site condition & access:

- Southern side of the island, at the end of Chandanee Magu and near to thudi
- Easy to access

Owner: N. Fohdhoo Council