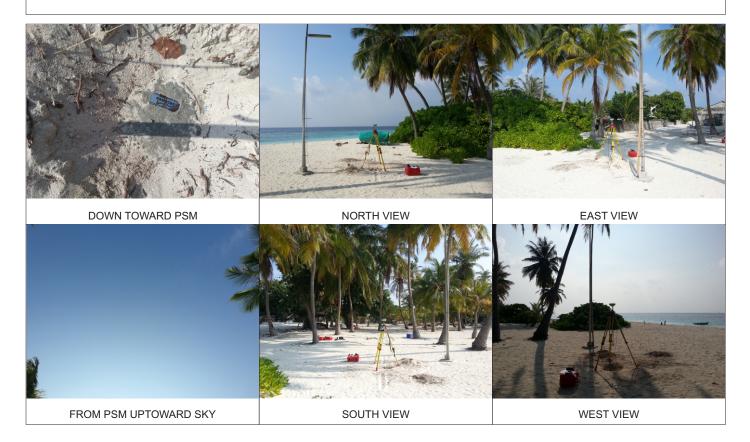

#### Monument description & method of survey:

- Concrete casted insitu to a 1ft pvc pipe length 1m buried with 04" below ground, 1.5m s/s rod driven to ground as the centre mark. Monument labelled with s/s plate stating the point ID.
- Below 100mm
- GNSS Static Survey post Processing.

### General site condition & access:

- Western side of the Ameer Amin Magu (Jetty Road), other side of the Jetty.
- -Centre of the road end.
- Easy to access .

Owner: N. Fohdhoo Council