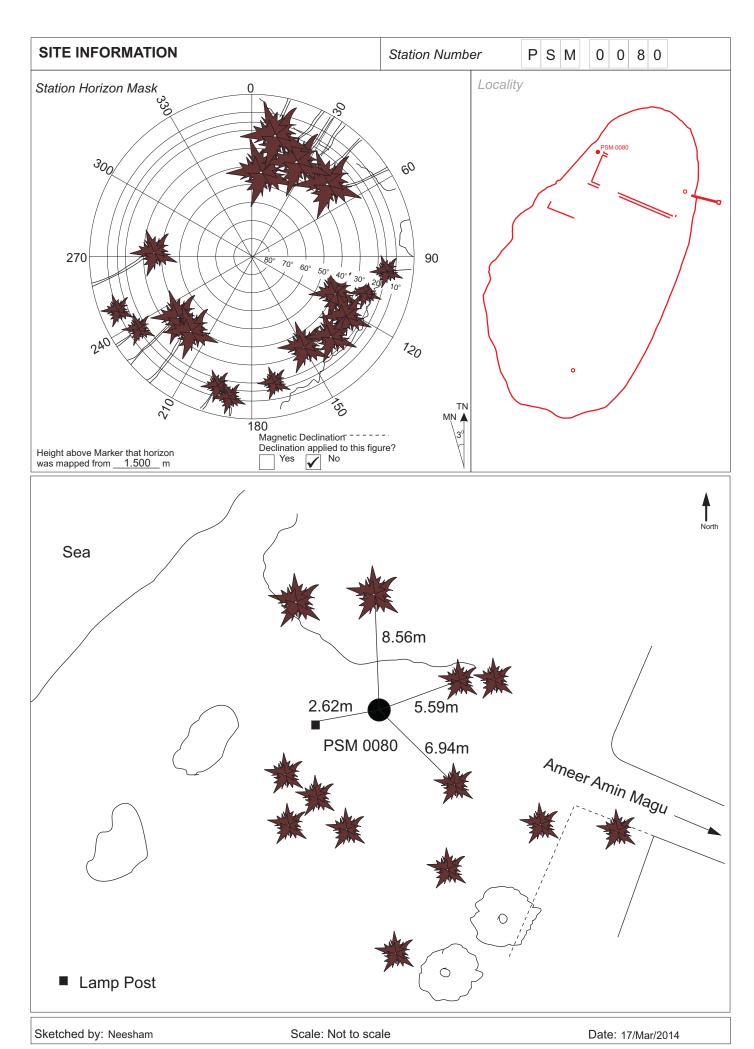

| CONTROL POINT DETAILS  | Station Number PSM 0080 |  |
|------------------------|-------------------------|--|
| Coordinate Information |                         |  |
| Geodetic               | Grid                    |  |
| WGS 84                 | UTM Zone 43             |  |
| Lat: 005° 44' 45.96"   | E: 302445.2396          |  |
| Long: 073° 12' 57.61"  | N: 635445.9421          |  |
| Ellp Height:           | Orth Height: 1.213      |  |

Island Name : N. Fohdhoo Date: 17-Mar-2014

### General site condition & access:

- Western side of the Ameer Amin Magu (Jetty Road), other side of the Jetty.
- -Centre of the road end.
- Easy to access .

Owner: N. Fohdhoo Council