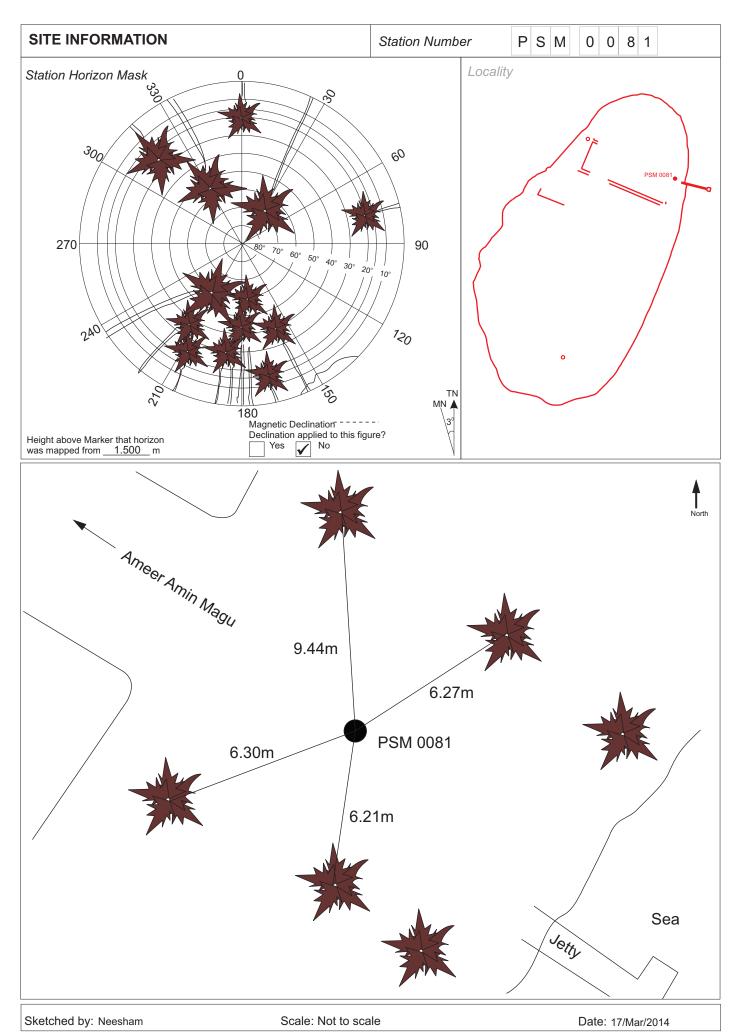

| CONTROL POINT DETAILS  | Station Number PSM 0081 |  |
|------------------------|-------------------------|--|
| Coordinate Information |                         |  |
| Geodetic               | Grid                    |  |
| WGS 84                 | UTM Zone 43             |  |
| Lat: 005° 44' 42.88"   | E: 302654.7599          |  |
| Long: 073° 13' 04.43"  | N: 635350.7342          |  |
| Ellp Height:           | Orth Height: 1.067      |  |

#### General site condition & access:

- Near Jetty, align to Ameer Amin Magu center
- Easy to access

Owner: N. Fohdhoo Council