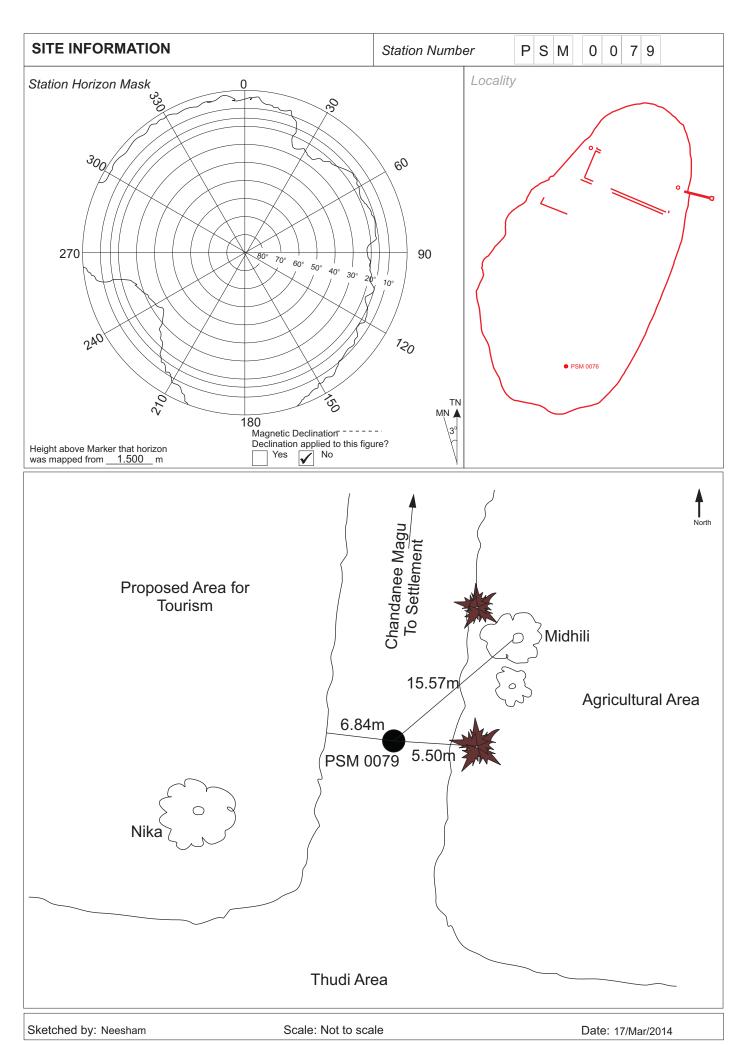

| CONTROL POINT DETAILS  | Station Number PSM 0079 |  |
|------------------------|-------------------------|--|
| Coordinate Information |                         |  |
| Geodetic               | Grid                    |  |
| WGS 84                 | UTM Zone 43             |  |
| Lat: 005° 44' 28.88"   | E: 302385.5601          |  |
| Long: 073° 12' 55.73"  | N: 634921.3926          |  |
| Ellp Height:           | Orth Height: 1,202      |  |

| Island Name : N. Fohdhoo | Date: 17-Mar-2014 |
|--------------------------|-------------------|
| Island Name : N. Fondhoo | Date: 17-Mar-2014 |

### General site condition & access:

- Southern side of the island, at the end of Chandanee Magu and near to thudi
- Easy to access

Owner: N. Fohdhoo Council